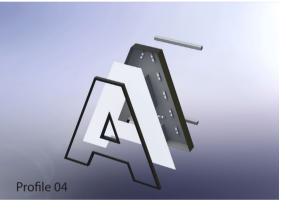

#### **Profile o6**

Frontlit channel letters Small, medium and large signs

Materials: Mounting: Front: Aluminum front and side painted in RAL color Rails Standoffs 8mm opal acrylic