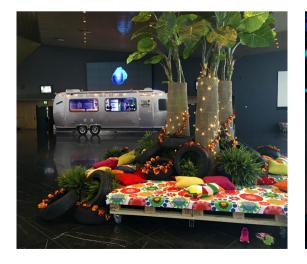

#### **Exhibition**

Signage Garden can design complete trade fair stands for your business in different materials, offering all types of decorative items.

To be visible at major conferences and fairs, one must stand out from the crowd. To make you visible in rooms where there are a lot of people and struggle for attention, one must be creative in terms of design, color choices and choice of materials.

We use various materials to create both small and large decorative elements for offices, fairs, events and window displays. How about decorating the Christmas exhibition in the store with a full-grown snowman, or a giant gift package? Or what about creating an exclusive logo sign in isopor with lacquered acrylic in front to get a piano paint effect?

We gladly assist your business with decorating a trade show, Christmas exhibition or event so it creates attention and contributes to the positive attention for your business.

Ê

÷