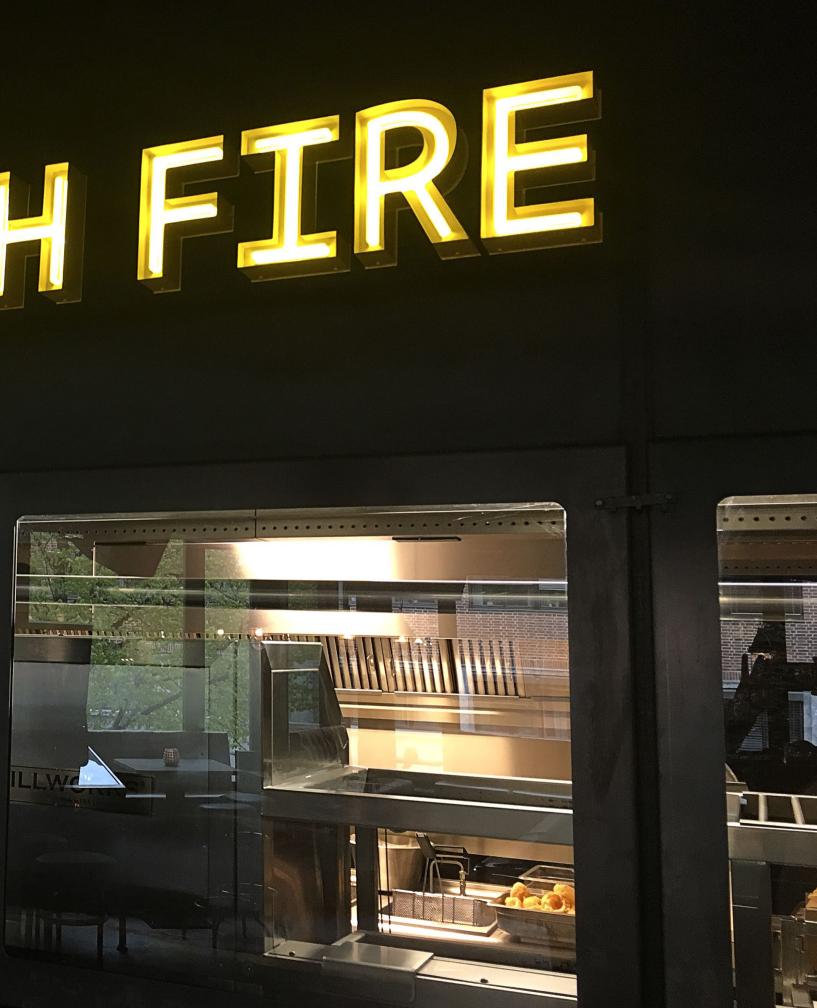

nt and side painted

Mobility Goup

#### Profile o3

Backlit channel letters Small, medium and large signs

Materials: Mounting: Rails Standoffs Back:



Aluminum front and side painted in RAL color

Opal acrylic

## AKERSHUS UNIVERSITETSSYKEH

#### **Profile o6**

Frontlit channel letters Small, medium and large signs

Materials: Mounting: Front: Aluminum front and side painted in RAL color Rails Standoffs 8mm opal acrylic





#### Profile 6 mini

Frontlit channel letters Small, medium and large signs

30mm opal acrylic Rails Materials: Mounting: Standoffs 2mm aluminium Back:





#### **Profile special «neon»**

Channel letters with neon «tubes» in from Small and medium signs

Materials: Mounting:

Standoffs





Aluminum front and side painted in RAL color Rails



## PLAY WITH FIR





#### Lightbox pr L1

«Box» with cut out aluminium front Small, medium and large signs

| Materials: | Aluminum front and side painted |
|------------|---------------------------------|
|            | in RAL color                    |
| Mounting:  | Directly on wall                |
|            | Wall bracketes                  |



#### Lightbox pr L4

«Box» with acrylic front Small, medium and large signs

Materials:

Mounting:

# TALINK TAKSO 24



Aluminum back and side painted in RAL color Directly on wall Wall brackets

#### Lightbox pr L10

«Box» with cut out aluminium front and 8-15mm acrylic mounted on top Small, medium and large signs

| Materials: | Aluminum front and side painted |
|------------|---------------------------------|
|            | in RAL color