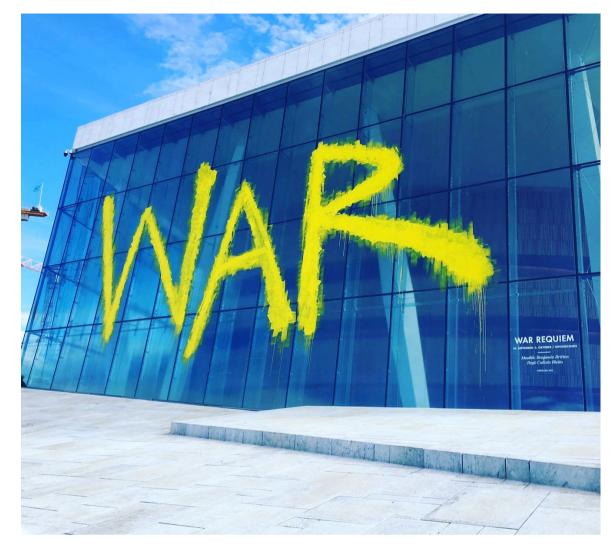

#### Facade signs

Signage Garden can deliver facade signs in all shapes and sizes, with or without lighting. In co-operation with you as client we will find the solutions that promotes your brand in the best possible way.

In picking the best possible solutions, there is several factors that play a part. The architecture of the building, the shape and placement of the sign and light conditions of the enviroment and building. All theese factors plays a part on how the final sign will meet up to your expectations.