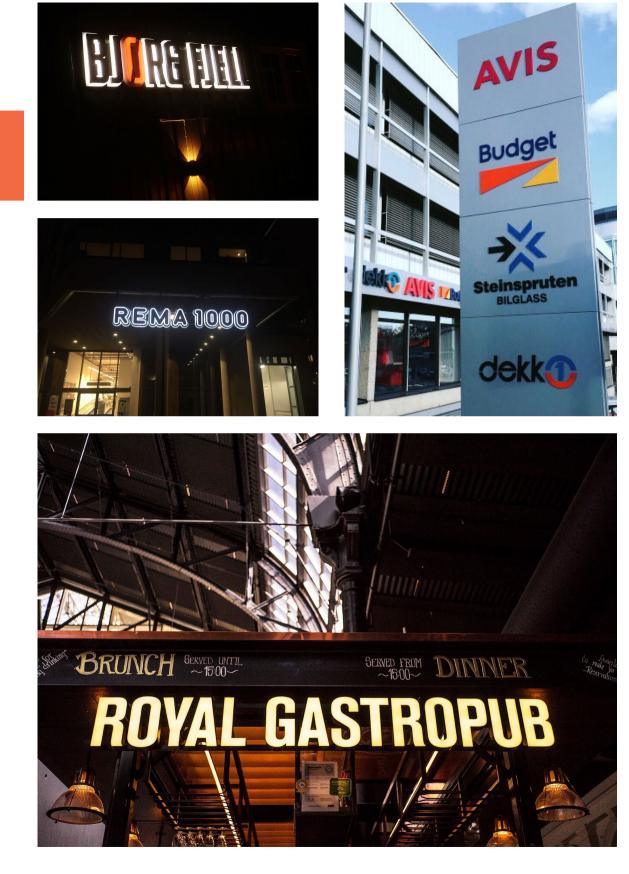

#### Facade signs

Signage Garden can deliver facade signs in all shapes and sizes, with or without lighting. In co-operation with you as client we will find the solutions that promotes your brand in the best possible way.

In picking the best possible solutions, there is several factors that play a part. The architecture of the building, the shape and placement of the sign and light conditions of the enviroment and building. All theese factors plays a part on how the final sign will meet up to your expectations.

#### **Facade cover**

Signage Garden has produced and delivered standard looking and special 3D facades cover panels. Signage Garden has assembled and delivered majority of the new stores for Rema 1000.

#### Indoor signage

Signage Garden offers all types of indoor signage, with and without lighting. We ensure that your business provides good information and good referrals for both guests and customers. Your brand should also be well visible and stand out in an indoor environment.