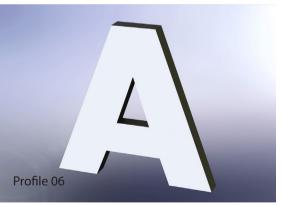

#### **Profile o6**

Frontlit channel letters Small, medium and large signs

Materials: Mounting: Front: Aluminum front and side painted in RAL color Rails Standoffs 8mm opal acrylic