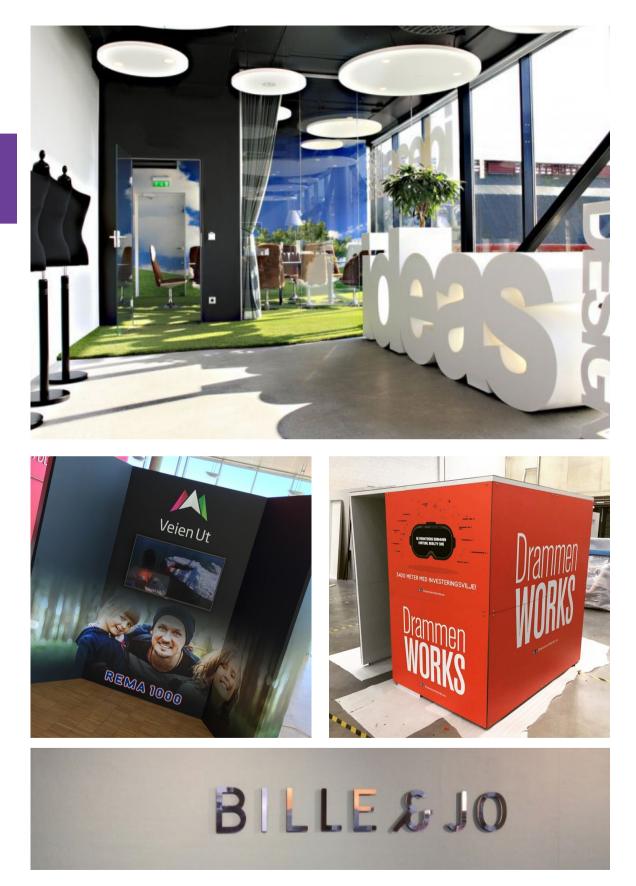

#### **Exhibition**

Signage Garden can design complete trade fair stands for your business in different materials, offering all types of decorative items.

To be visible at major conferences and fairs, one must stand out from the crowd. To make you visible in rooms where there are a lot of people and struggle for attention, one must be creative in terms of design, color choices and choice of materials.

We use various materials to create both small and large decorative elements for offices, fairs, events and window displays. How about decorating the Christmas exhibition in the store with a full-grown snowman, or a giant gift package? Or what about creating an exclusive logo sign in isopor with lacquered acrylic in front to get a piano paint effect?

We gladly assist your business with decorating a trade show, Christmas exhibition or event so it creates attention and contributes to the positive attention for your business.

Ê

÷