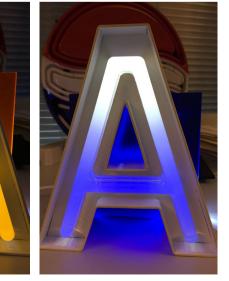

#### **Profile special «neon»**

Channel letters with neon «tubes» in from Small and medium signs

Materials: Mounting:

Standoffs

Aluminum front and side painted in RAL color Rails