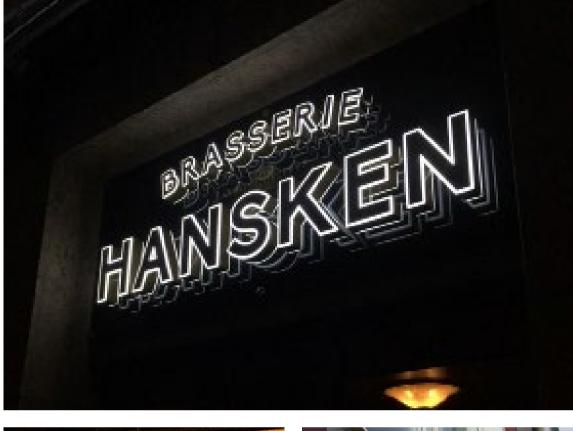

#### Facade signs

Signage Garden can deliver facade signs in all shapes and sizes, with or without lighting. In co-operation with you as client we will find the solutions that promotes your brand in the best possible way.

In picking the best possible solutions, there is several factors that play a part. The architecture of the building, the shape and placement of the sign and light conditions of the enviroment and building. All theese factors plays a part on how the final sign will meet up to your expectations.