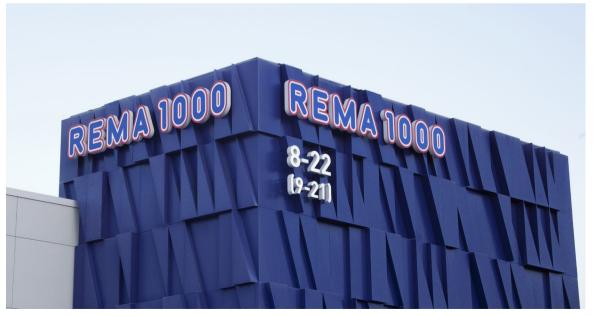

#### **Facade cover**

Signage Garden has produced and delivered standard looking and special 3D facades cover panels. Signage Garden has assembled and delivered majority of the new stores for Rema 1000.