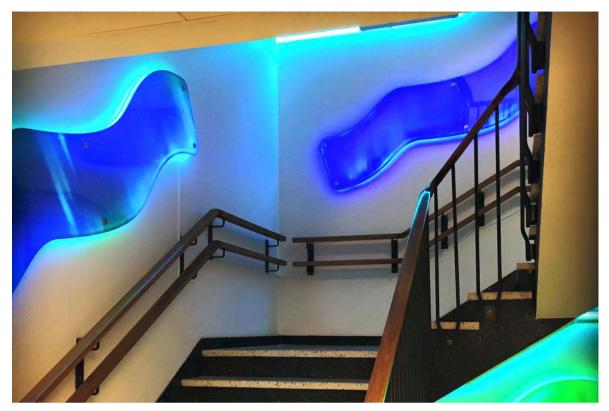

#### Indoor signage

Signage Garden offers all types of indoor signage, with and without lighting. We ensure that your business provides good information and good referrals for both guests and customers. Your brand should also be well visible and stand out in an indoor environment.

Comprehensive visual communication is important to ensure that your business profile is easily recognizable. Design and presentation of logo and profile in an indoor environment should therefore match outdoor signage to build on the identity of the company. Profile and presentation on the web is also important to give customers and other stakeholders a perception value and a comprehensive impression of the business. We look at the whole and work closely with design agencies, architects and you as a customer to help ensure the visible expression and identity of your business.

Indoor signage also has practical aspects. Indoor signage shall contribute to good and visible information in addition to providing intuitive and good references to the building's facilities. A further aspect of indoor signage is the imposed signage of fire extinguishing equipment and reference to escape routes.