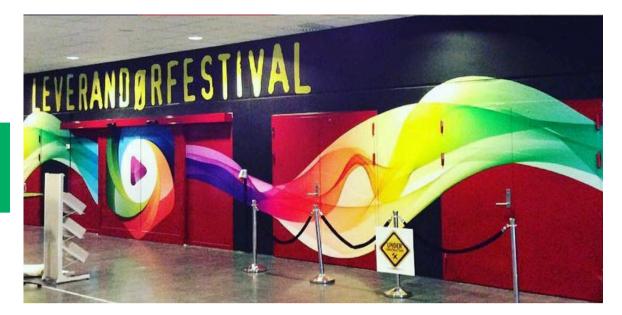

#### **Exhibition**

Signage Garden can design complete trade fair stands for your business in different materials, offering all types of decorative items.

To be visible at major conferences and fairs, one must stand out from the crowd. To make you visible in rooms where there are a lot of people and struggle for attention, one must be creative in terms of design, color choices and choice of materials.

We use various materials to create both small and large decorative elements for offices, fairs, events and window displays. How about decorating the Christmas exhibition in the store with a full-grown snowman, or a giant gift package? Or what about creating an exclusive logo sign in isopor with lacquered acrylic in front to get a piano paint effect?

We gladly assist your business with decorating a trade show, Christmas exhibition or event so it creates attention and contributes to the positive attention for your business.

Ê

÷