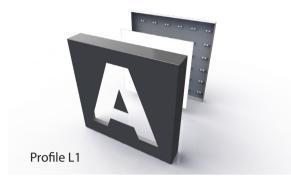

#### Lightbox pr L1

«Box» with cut out aluminium front Small, medium and large signs

| Materials: | Aluminum front and side painted |
|------------|---------------------------------|
|            | in RAL color                    |
| Mounting:  | Directly on wall                |
|            | Wall bracketes                  |