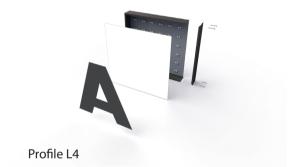

#### Lightbox pr L4

«Box» with acrylic front Small, medium and large signs

Materials:

Mounting:

# TALINK TAKSO 24

Aluminum back and side painted in RAL color Directly on wall Wall brackets