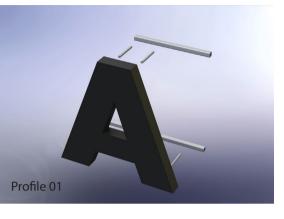

#### Profile 01

Channel letters without light Small, medium and large signs

Materials: Mounting:

in RAL color Standoffs

Aluminum front and side painted

Mobility Goup