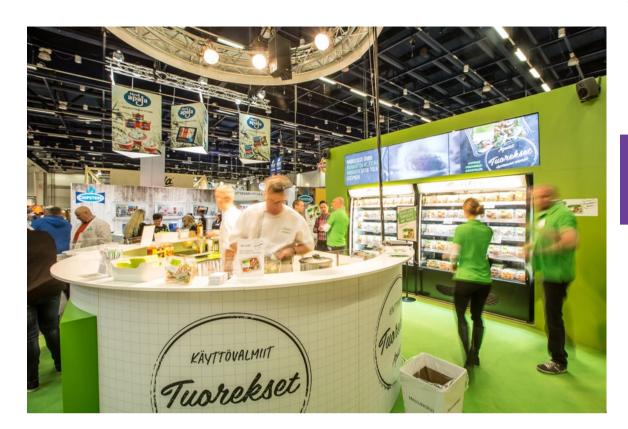

#### **Exhibition**

Signage Garden can design complete trade fair stands for your business in different materials, offering all types of decorative items.

To be visible at major conferences and fairs, one must stand out from the crowd. To make you visible in rooms where there are a lot of people and struggle for attention, one must be creative in terms of design, color choices and choice of materials.

We use various materials to create both small and large decorative elements for offices, fairs, events and window displays. How about decorating the Christmas exhibition in the store with a full-grown snowman, or a giant gift package? Or what about creating an exclusive logo sign in isopor with lacquered acrylic in front to get a piano paint effect?

We gladly assist your business with decorating a trade show, Christmas exhibition or event so it creates attention and contributes to the positive attention for your business.

Ê

÷