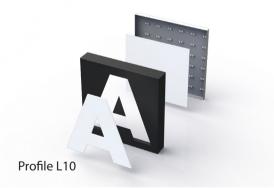

#### Lightbox pr L10

«Box» with cut out aluminium front and 8-15mm acrylic mounted on top Small, medium and large signs

| Materials: | Aluminum front and side painted |
|------------|---------------------------------|
|            | in RAL color                    |
| Mounting:  | Directly on wall                |
|            | Wall brackets                   |