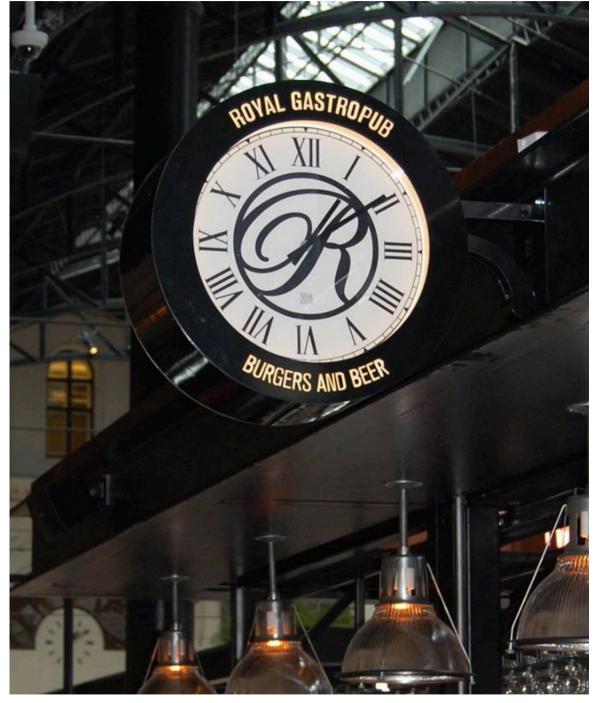

Special (real clock inside)

Special (rgb borlealis)

Special (illuminated bowl)