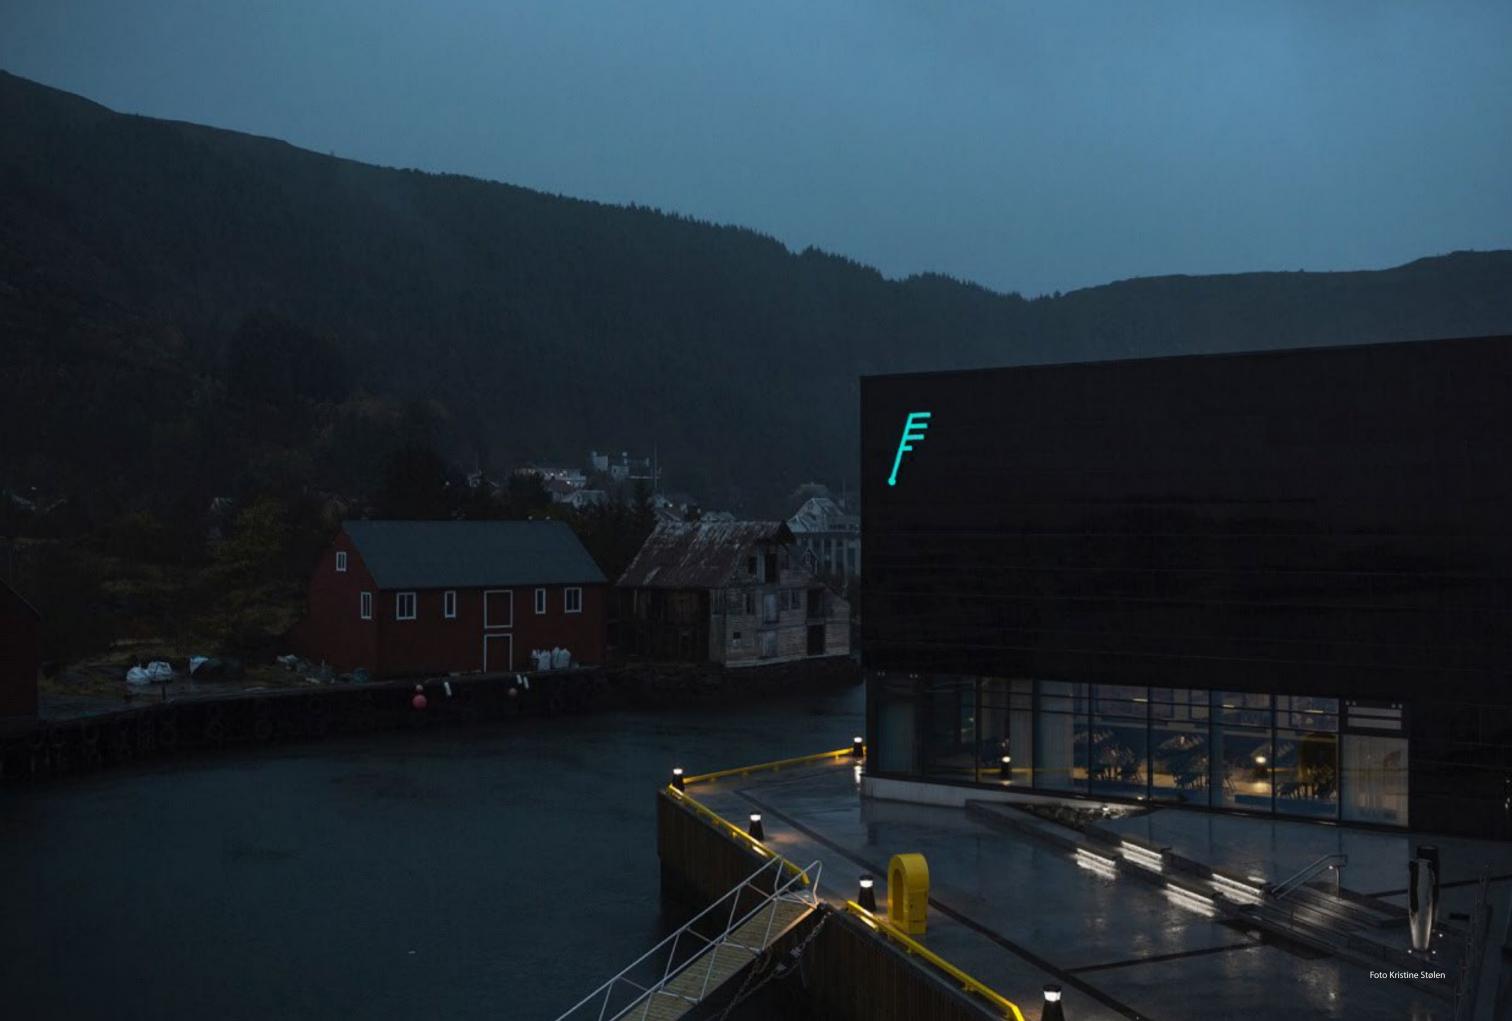

#### Facade signs

Signage Garden can deliver facade signs in all shapes and sizes, with or without lighting. In co-operation with you as client we will find the solutions that promotes your brand in the best possible way.

In picking the best possible solutions, there is several factors that play a part. The architecture of the building, the shape and placement of the sign and light conditions of the enviroment and building. All theese factors plays a part on how the final sign will meet up to your expectations.