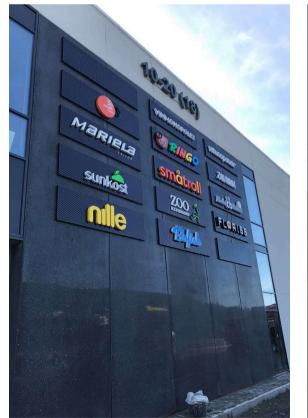

#### Indoor signage

Signage Garden offers all types of indoor signage, with and without lighting. We ensure that your business provides good information and good referrals for both guests and customers. Your brand should also be well visible and stand out in an indoor environment.

Comprehensive visual communication is important to ensure that your business profile is easily recognizable. Design and presentation of logo and profile in an indoor environment should therefore match outdoor signage to build on the identity of the company. Profile and presentation on the web is also important to give customers and other stakeholders a perception value and a comprehensive impression of the business. We look at the whole and work closely with design agencies, architects and you as a customer to help ensure the visible expression and identity of your business.