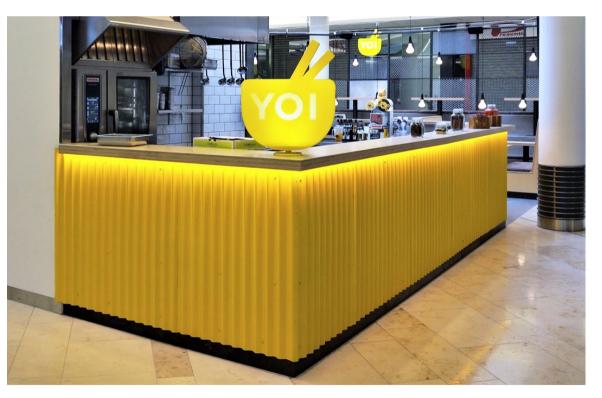

#### Indoor signage

Signage Garden offers all types of indoor signage, with and without lighting. We ensure that your business provides good information and good referrals for both guests and customers. Your brand should also be well visible and stand out in an indoor environment.

Comprehensive visual communication is important to ensure that your business profile is easily recognizable. Design and presentation of logo and profile in an indoor environment should therefore match outdoor signage to build on the identity of the company. Profile and presentation on the web is also important to give customers and other stakeholders a perception value and a comprehensive impression of the business. We look at the whole and work closely with design agencies, architects and you as a customer to help ensure the visible expression and identity of your business.