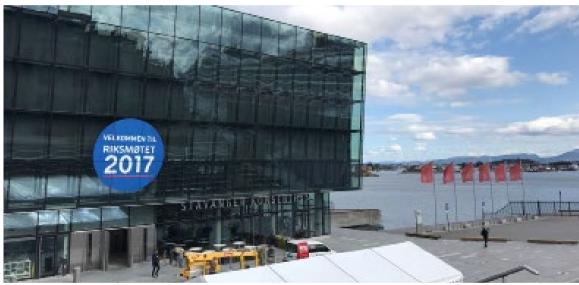

#### Facade signs

Signage Garden can deliver facade signs in all shapes and sizes, with or without lighting. In co-operation with you as client we will find the solutions that promotes your brand in the best possible way.

In picking the best possible solutions, there is several factors that play a part. The architecture of the building, the shape and placement of the sign and light conditions of the enviroment and building. All theese factors plays a part on how the final sign will meet up to your expectations.