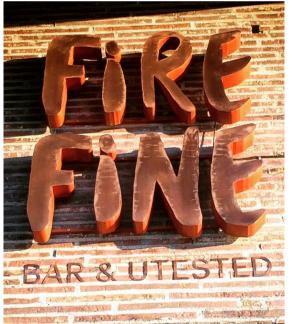

#### Facade signs

Signage Garden can deliver facade signs in all shapes and sizes, with or without lighting. In co-operation with you as client we will find the solutions that promotes your brand in the best possible way.

In picking the best possible solutions, there is several factors that play a part. The architecture of the building, the shape and placement of the sign and light conditions of the enviroment and building. All theese factors plays a part on how the final sign will meet up to your expectations.