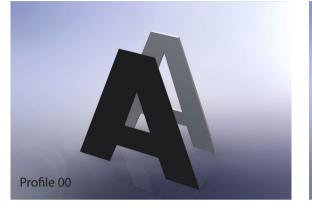

#### Profile oo

Flat letters without light Small, medium and large signs

Materials:

Mounting:

3-30mm aluminium, steel, brass, copper, PVC, wood etc. Standoffs