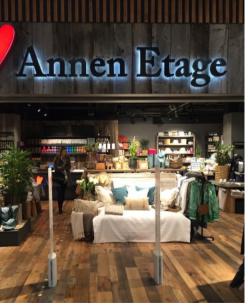

#### **Exhibition**

Signage Garden can design complete trade fair stands for your business in different materials, offering all types of decorative items.

To be visible at major conferences and fairs, one must stand out from the crowd. To make you visible in rooms where there are a lot of people and struggle for attention, one must be creative in terms of design, color choices and choice of materials.

We use various materials to create both small and large decorative elements for offices, fairs, events and window displays. How about decorating the Christmas exhibition in the store with a full-grown snowman, or a giant gift package? Or what about creating an exclusive logo sign in isopor with lacquered acrylic in front to get a piano paint effect?

We gladly assist your business with decorating a trade show, Christmas exhibition or event so it creates attention and contributes to the positive attention for your business.

Ê

÷