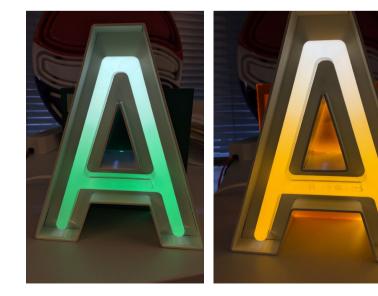

Special (real clock inside)

Special (rgb borlealis)

Special (illuminated bowl)