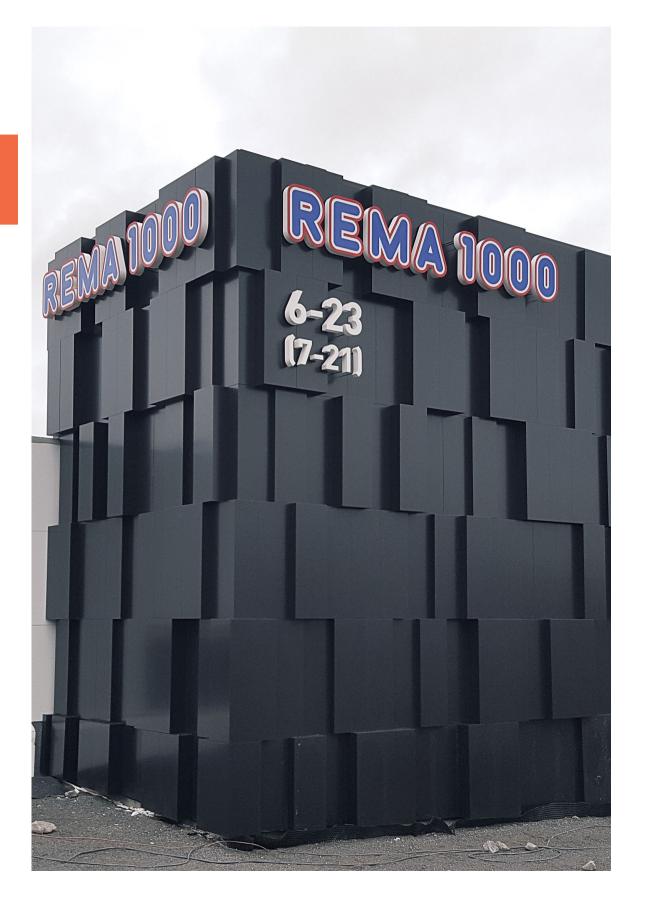

#### **Facade cover**

Signage Garden has produced and delivered standard looking and special 3D facades cover panels. Signage Garden has assembled and delivered majority of the new stores for Rema 1000.