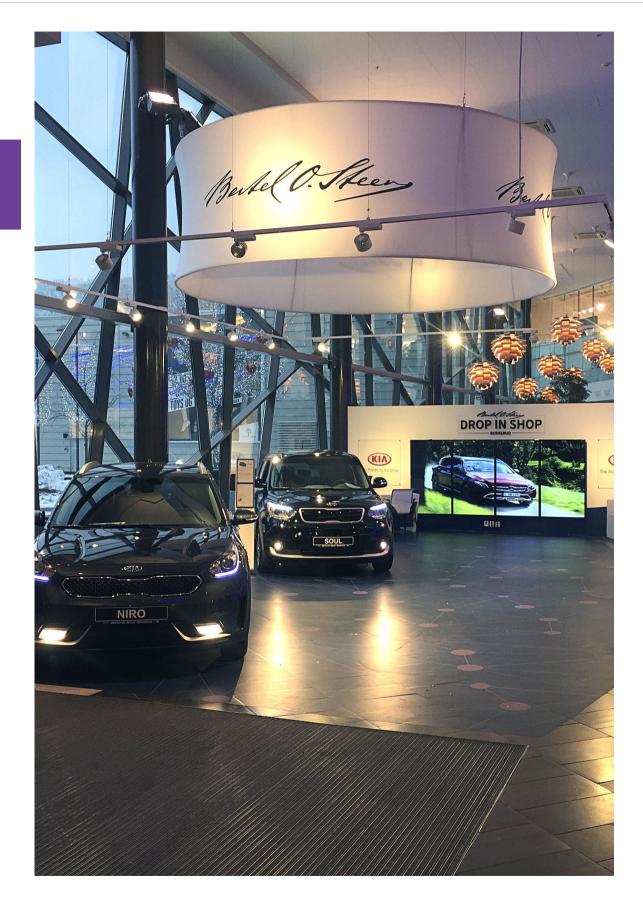

#### Indoor signage

Signage Garden offers all types of indoor signage, with and without lighting. We ensure that your business provides good information and good referrals for both guests and customers. Your brand should also be well visible and stand out in an indoor environment.

Comprehensive visual communication is important to ensure that your business profile is easily recognizable. Design and presentation of logo and profile in an indoor environment should therefore match outdoor signage to build on the identity of the company. Profile and presentation on the web is also important to give customers and other stakeholders a perception value and a comprehensive impression of the business. We look at the whole and work closely with design agencies, architects and you as a customer to help ensure the visible expression and identity of your business.

Indoor signage also has practical aspects. Indoor signage shall contribute to good and visible information in addition to providing intuitive and good references to the building's facilities. A further aspect of indoor signage is the imposed signage of fire extinguishing equipment and reference to escape routes.