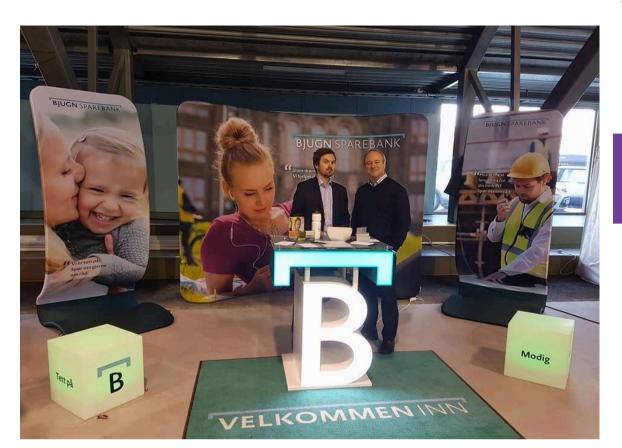

#### **Exhibition**

Signage Garden can design complete trade fair stands for your business in different materials, offering all types of decorative items.

To be visible at major conferences and fairs, one must stand out from the crowd. To make you visible in rooms where there are a lot of people and struggle for attention, one must be creative in terms of design, color choices and choice of materials.

We use various materials to create both small and large decorative elements for offices, fairs, events and window displays. How about decorating the Christmas exhibition in the store with a full-grown snowman, or a giant gift package? Or what about creating an exclusive logo sign in isopor with lacquered acrylic in front to get a piano paint effect?

We gladly assist your business with decorating a trade show, Christmas exhibition or event so it creates attention and contributes to the positive attention for your business.

Ê

÷