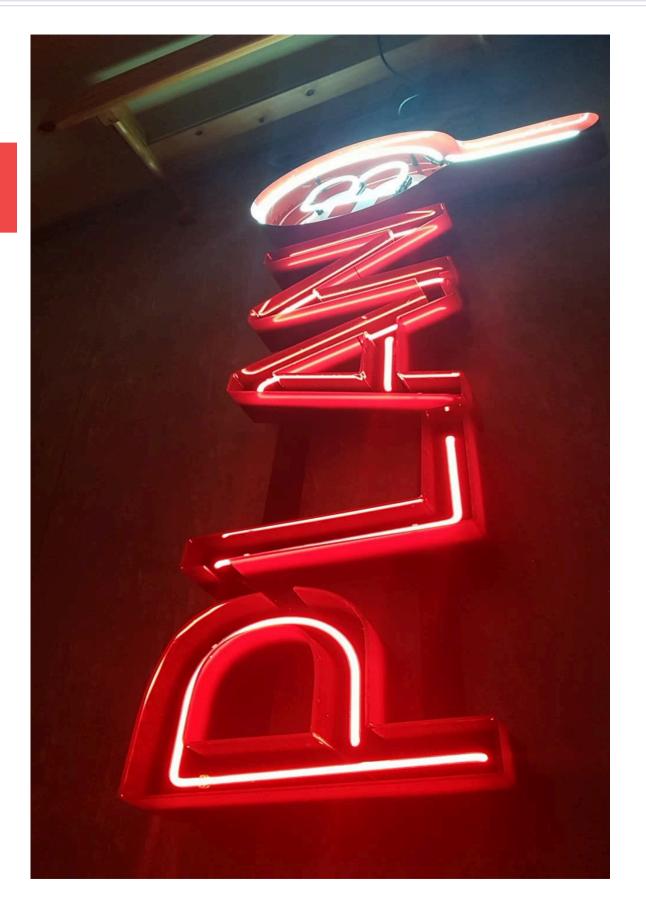

#### **Profile special «neon»**

Channel letters with neon «tubes» in from Small and medium signs

Materials: Mounting:

Standoffs

Aluminum front and side painted in RAL color Rails

## PLAY WITH FIR