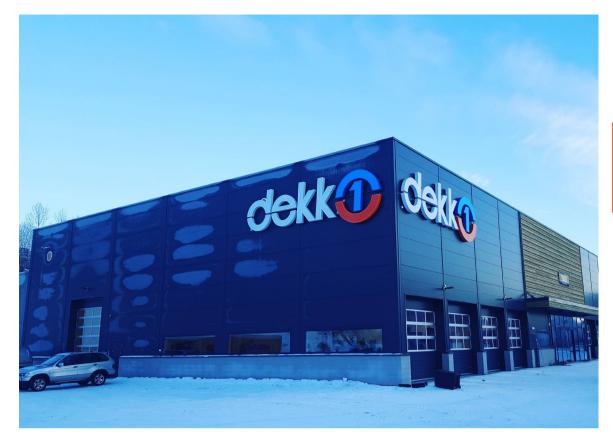

#### Facade signs

Signage Garden can deliver facade signs in all shapes and sizes, with or without lighting. In co-operation with you as client we will find the solutions that promotes your brand in the best possible way.

In picking the best possible solutions, there is several factors that play a part. The architecture of the building, the shape and placement of the sign and light conditions of the enviroment and building. All theese factors plays a part on how the final sign will meet up to your expectations.