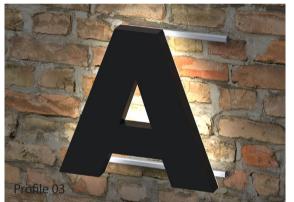

#### Profile o3

Backlit channel letters Small, medium and large signs

Materials: Mounting: Rails Standoffs Back:

Aluminum front and side painted in RAL color

Opal acrylic