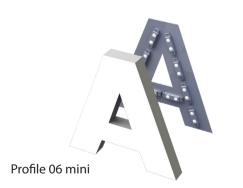

#### Profile 6 mini

Frontlit channel letters Small, medium and large signs

30mm opal acrylic Rails Materials: Mounting: Standoffs 2mm aluminium Back: