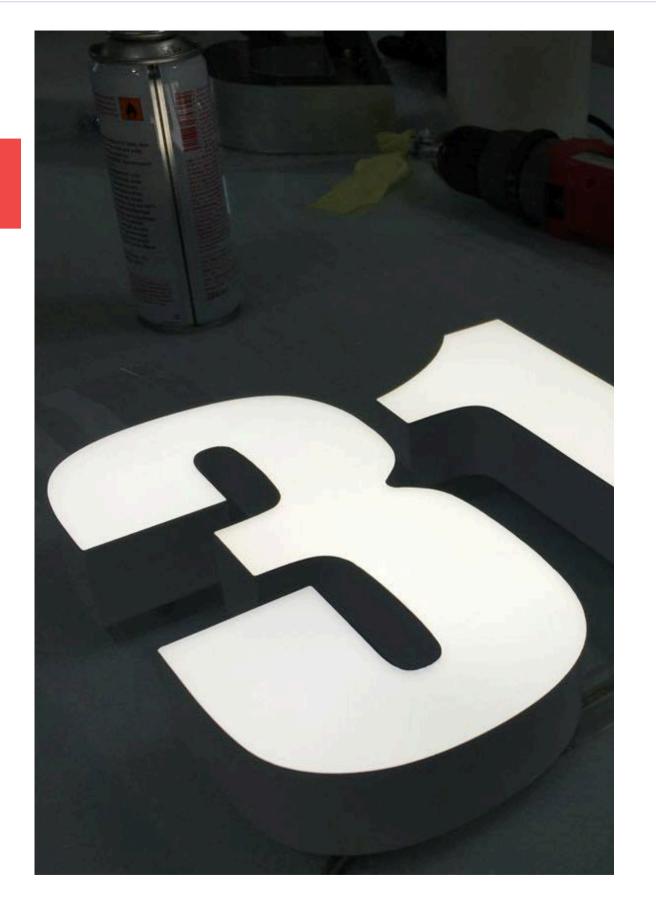

#### **Profile o6**

Frontlit channel letters Small, medium and large signs

Materials: Mounting: Front: Aluminum front and side painted in RAL color Rails Standoffs 8mm opal acrylic

#### Profile 6 mini

Frontlit channel letters Small, medium and large signs

30mm opal acrylic Rails Materials: Mounting: Standoffs 2mm aluminium Back: